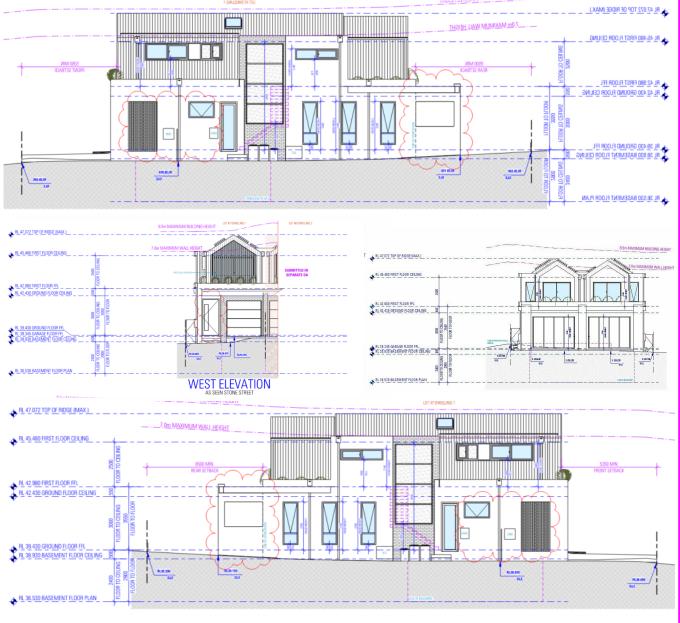

## SEMI-DETACHED DWELLING | DRAWING

LOT 47 - 52 STONE STREET

EARLWOOD NSW 2206

NEIGHBOURS NOTIFICATION PLAN

SCALE

DWG No. 22061 - \*\*\*

www.es.com.au

DESIGN ANTHONY SAOUMA DRAFTED MONA GHALEB

ALPHONSE ANTONIOS ISSUE H 20.06.23

/ A4