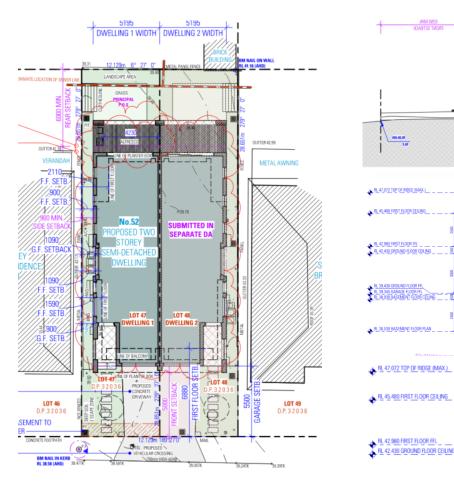

## SEMI-DETACHED DWELLING | DRAWING

LOT 47 - 52 STONE STREET

EARLWOOD NSW 2206

NEIGHBOURS NOTIFICATION PLAN

SCALE

DWG No. 22061 - \*\*\*

www.es.com.au

DESIGN ANTHONY SAOUMA DRAFTED MONA GHALEB

ALPHONSE ANTONIOS ISSUE H 20.06.23

/ A4